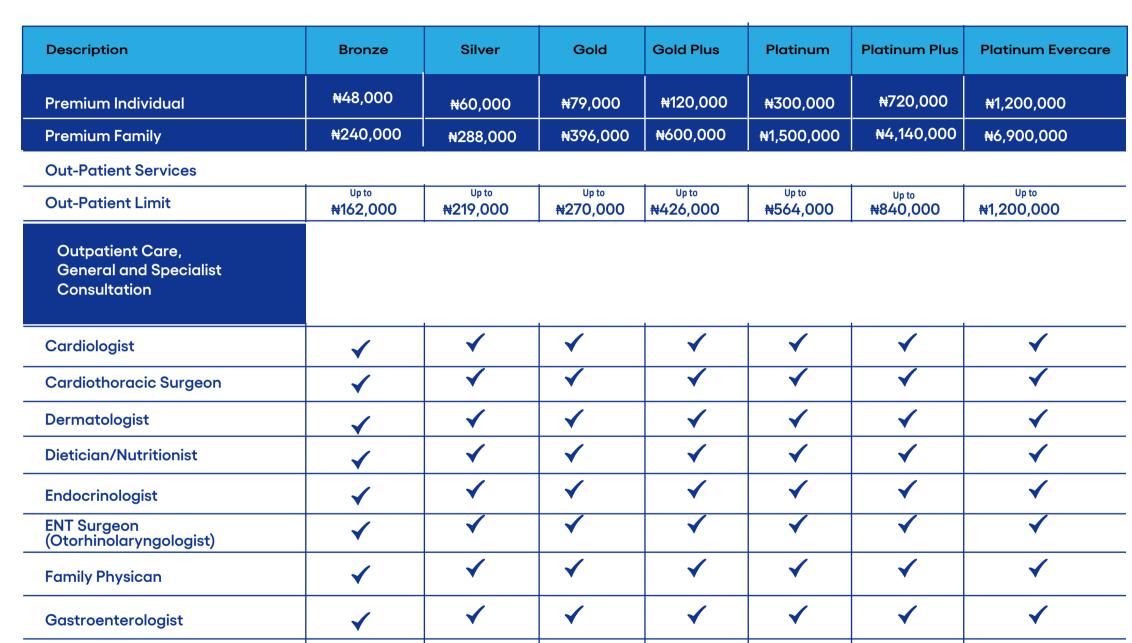

## **Benefit Plans Highlights**

| Premium Individual                                         | ₩48,000           | ₩60,000           | ₦79,000                | <b>₩</b> 120,000         | ₦300,000          | ₦720,000                      | ₩1,200,000          |
|------------------------------------------------------------|-------------------|-------------------|------------------------|--------------------------|-------------------|-------------------------------|---------------------|
| Premium Family                                             | ₩240,000          | ₩288,000          | ₦396,000               | ₦600,000                 | ₩1,500,000        | ₦4,140,000                    | ₩6,900,000          |
| Out-Patient Services                                       |                   |                   |                        |                          |                   |                               |                     |
| Out-Patient Limit                                          | Up to<br>₩162,000 | Up to<br>₩219,000 | Up to <b>\*270,000</b> | Up to<br><b>N426,000</b> | Up to<br>N564,000 | Up to<br><del>N</del> 840,000 | Up to<br>₩1,200,000 |
| Outpatient Care,<br>General and Specialist<br>Consultation |                   |                   |                        |                          |                   |                               |                     |
| Cardiologist                                               | ✓                 | ✓                 | ✓                      | ✓                        | ✓                 | ✓                             | ✓                   |
| Cardiothoracic Surgeon                                     | ✓                 | <b>✓</b>          | <b>✓</b>               | <b>✓</b>                 | <b>✓</b>          | <b>√</b>                      | <b>✓</b>            |
| Dermatologist                                              |                   | ✓                 | ✓                      | ✓                        | ✓                 | ✓                             | <b>✓</b>            |
| Dietician/Nutritionist                                     | _ <               | ✓                 | ✓                      | ✓                        | ✓                 | <b>✓</b>                      | <b>✓</b>            |
| Endocrinologist                                            | <b>✓</b>          | ✓                 | ✓                      | ✓                        | ✓                 | ✓                             | <b>✓</b>            |
| ENT Surgeon<br>(Otorhinolaryngologist)                     | <b>✓</b>          | <b>✓</b>          | <b>✓</b>               | <b>✓</b>                 | <b>✓</b>          | <b>✓</b>                      | <b>✓</b>            |
| Family Physican                                            | ✓                 | ✓                 | ✓                      | ✓                        | ✓                 | ✓                             | ✓                   |
| Gastroenterologist                                         | ✓                 | ✓                 | ✓                      | ✓                        | ✓                 | ✓                             | ✓                   |
| General Surgeon                                            | ✓                 | ✓                 | ✓                      | ✓                        | ✓                 | ✓                             | ✓                   |
| Gynaecologist                                              | ✓                 | <b>✓</b>          | <b>✓</b>               | <b>✓</b>                 | <b>✓</b>          | ✓                             | ✓                   |
| Hematologist                                               | ✓                 | ✓                 | <b>✓</b>               | <b>✓</b>                 | ✓                 | ✓                             | <b>✓</b>            |
| Neonatologist                                              | ✓                 | <b>✓</b>          | <b>✓</b>               | <b>✓</b>                 | ✓                 | ✓                             | <b>✓</b>            |
| Nephrologist                                               | <b>✓</b>          | ✓                 | ✓                      | <b>✓</b>                 | ✓                 | ✓                             | ✓                   |